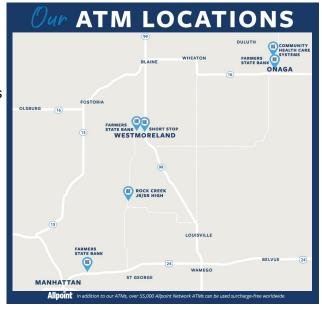

### **BANKING NEAR AND FAR AWAY**

Whether you are going away for college, moving, or staying home during the pandemic, Farmers State Bank is the bank for you. We offer many banking features .

- Mobile and Online Banking
   — We offer free mobile and online banking. Easily view your account balances and transfer money from one account to another. You can even make loan payments online!
- 2. <u>Mobile Deposit</u>—Deposit checks into your account using our mobile deposit feature on your smartphone.
- 3. <u>Bill Pay</u>—Using our online bill pay system, you can set up bills to be automatically paid out of your account, or issue a one time payment to a person or business. Online Bill Pay is a great resource to help keep you financially organized for free.
- 4. Surcharge Free ATMs— Need cash, but aren't near one of FSB's 6 ATMs? Don't worry! We have partnered with Allpoint, a company which allows our customers to use any Allpoint ATM across the country, surcharge free. Just look for the green Allpoint sticker on the ATM! Allpoint ATMs are often found at